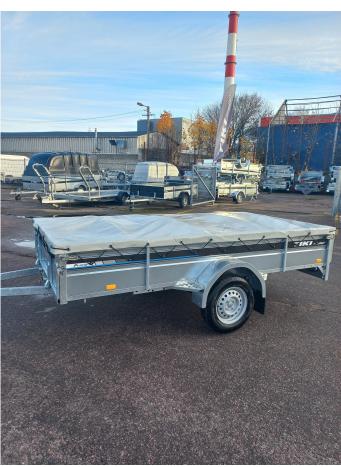

## CLEARANCE SALE: Cargo trailer CP300-LH PRIME with tent

(EC0141TITL)

The PRIME series trailer is a multi-talent - suitable for both entrepreneurs and hobbyists. The CP Prime series is a trailer with a sturdy all-welded frame, designed for frequent use, even for heavier loads.

The trailer is made of hot-dip galvanized sheet metal, suitable for northern conditions. Strong 2-groove side profiles increase trailer rigidity. Leaf suspension with shock absorbers reduces the effect of potholes on the trailer and improves driving characteristics. Waterproof hubs ensure a longer life for the bearings. Metal step-resistant fenders and step boards enable more comfortable use of the trailer. The cargo box is equipped with strap loops on the inside and hooks on the outside to secure the load. Strap loops are attached to the side posts of the trailer to ensure greater tensile strength when securing the load. In addition, the bottom of the trailer can be fully utilized in this way, and the fastening loops do not interfere with loading and unloading (e.g. bulk material). The tilting cargo box and fully welded frame tailgate allows the trailer to be used for loading and unloading lighter vehicles (lawn tractor, ATV, etc.).

Tent and 4 supports included in the set.

Check out the product video